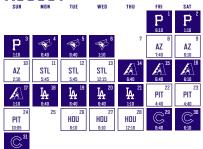

#### JUNE

| SUN                | MON               | TUE              | WED               | THU                | FRI                                            | TAZ               |
|--------------------|-------------------|------------------|-------------------|--------------------|------------------------------------------------|-------------------|
| NYM<br>11:40       | MIA<br>4:40       | 3<br>MIA<br>4:40 | MIA<br>10:10      | 5                  | <b>1</b> 6 6 6 6 6 6 6 6 6 6 6 6 6 6 6 6 6 6 6 | ₹¥. 7<br>7:40     |
| 1:10 B             | 9                 | ₽ 10<br>6:40     | ∯ 11<br>640       | <b>5</b> 12        | 13<br>ATL<br>5:15                              | 14<br>ATL<br>2:10 |
| 15<br>ATL<br>11:35 | 16<br>WSH<br>4:45 | WSH<br>4:45      | 18<br>WSH<br>4:45 | 19<br>WSH<br>11:05 | £320<br>6:40                                   | 7:10              |
| 1:10               | 23                | <b>IA</b> 24     | <b>A</b> 25 6:40  | <b>I</b> A. 26     | 27<br>MIL<br>6:10                              | 28<br>MIL<br>2:10 |
| 29<br>MIL<br>12:10 | 30                |                  |                   |                    |                                                |                   |

#### JULY

| SUN                | MON               | TUE               | WED               | THU       | FRI                | TAZ               |
|--------------------|-------------------|-------------------|-------------------|-----------|--------------------|-------------------|
|                    |                   | 食 1<br>6:40       | 食<br>6:40         | 食<br>1:10 | * \$\frac{4}{6:10} | * \$\sqrt{5} 7:10 |
| <b>S</b> 6 1:10 6  | BOS 5:10          | BOS 5:10          | BOS<br>5:10       | 10        | CIN<br>5:10        | 2:10              |
| 13<br>CIN<br>11:40 | ALL               | -STAR BRI         | EAK 16            | 17        | <b>₹</b> 18 6:40   | <b></b>           |
| <b>₹</b> 20        | €5 21<br>6:40     | <b>€</b> 22 6:40  | <b>₽</b> 23       | 24        | 25<br>BAL<br>5:05  | 26<br>BAL<br>5:05 |
| BAL<br>11:35       | 28<br>CLE<br>4:40 | 29<br>CLE<br>4:40 | 30<br>CLE<br>4:40 | 31        |                    |                   |