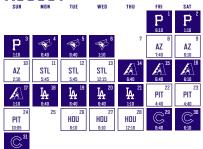

#### JUNE

| SUN                | MON               | TUE              | WED               | THU                | FRI                                            | TAZ               |
|--------------------|-------------------|------------------|-------------------|--------------------|------------------------------------------------|-------------------|
| NYM<br>11:40       | MIA<br>4:40       | 3<br>MIA<br>4:40 | MIA<br>10:10      | 5                  | <b>1</b> 6 6 6 6 6 6 6 6 6 6 6 6 6 6 6 6 6 6 6 | ₹¥. 7<br>7:40     |
| 1:10 B             | 9                 | ₽ 10<br>6:40     | ∯ 11<br>640       | <b>5</b> 12        | 13<br>ATL<br>5:15                              | 14<br>ATL<br>2:10 |
| 15<br>ATL<br>11:35 | 16<br>WSH<br>4:45 | WSH<br>4:45      | 18<br>WSH<br>4:45 | 19<br>WSH<br>11:05 | £320<br>6:40                                   | 7:10              |
| 1:10               | 23                | <b>IA</b> 24     | <b>A</b> 25 6:40  | <b>I</b> A. 26     | 27<br>MIL<br>6:10                              | 28<br>MIL<br>2:10 |
| 29<br>MIL<br>12:10 | 30                |                  |                   |                    |                                                |                   |

### JULY

| SUN                | MON                        | TUE               | WED               | THU       | FRI                | TAZ               |  |
|--------------------|----------------------------|-------------------|-------------------|-----------|--------------------|-------------------|--|
|                    |                            | 食 1<br>6:40       | 食<br>6:40         | 食<br>1:10 | * \$\frac{4}{6:10} | * \$\sqrt{5} 7:10 |  |
| <b>S</b> 6 1:10 6  | BOS 5:10                   | BOS 5:10          | BOS<br>5:10       | 10        | CIN<br>5:10        | 12<br>CIN<br>2:10 |  |
| 13<br>CIN<br>11:40 | 14 15 16<br>All-Star Break |                   |                   | 17        | <b>₹</b> 18 6:40   | <b></b>           |  |
| <b>₹</b> 20        | €5 21<br>6:40              | <b>€</b> 22 6:40  | <b>₽</b> 23       | 24        | 25<br>BAL<br>5:05  | 26<br>BAL<br>5:05 |  |
| BAL<br>11:35       | 28<br>CLE<br>4:40          | 29<br>CLE<br>4:40 | 30<br>CLE<br>4:40 | 31        |                    |                   |  |